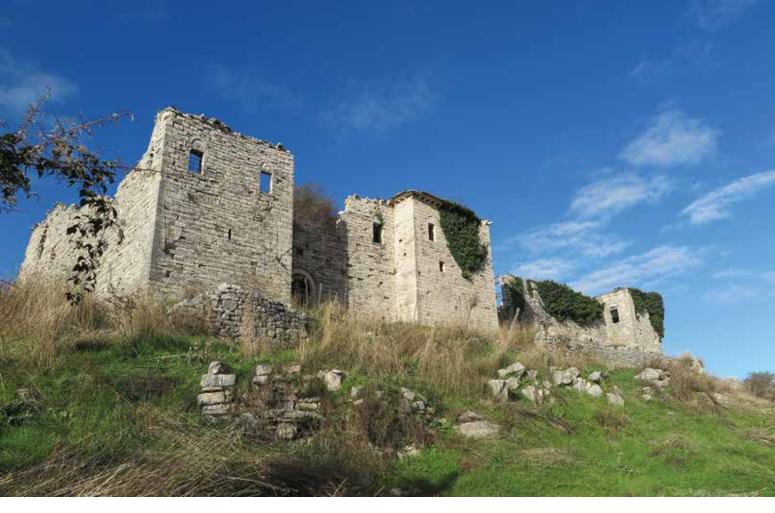

## Introduction

Most of the existing monasteries, mainly located in central and southern Albania, date back to the post-Byzantine period (16th–19th centuries)<sup>1</sup>. Historical records reveal that many of them were founded in earlier times,<sup>2</sup> but the buildings preserved nowadays belong to post-Byzantine times, as a result of the ongoing reconstructions. The basis for these conclusions has also been the recordings of various western travellers, who testified to ruins mainly in villages after the stabilisation of the "Pax Ottomanica".<sup>3</sup> Monasteries were founded in the countryside and in mountainous areas, and, especially during the first period of the Ottoman occupation, along the communication routes.<sup>4</sup> They were built in dominant places as well as in the most protected and picturesque spots (Fig. 1). The defensive character is a feature of the monasteries, which in the first period was more pronounced. They were surrounded by high walls (Fig. 2) and equipped with turrets and sometimes with guard towers. Over time this defensive characteristic abated.<sup>5</sup>