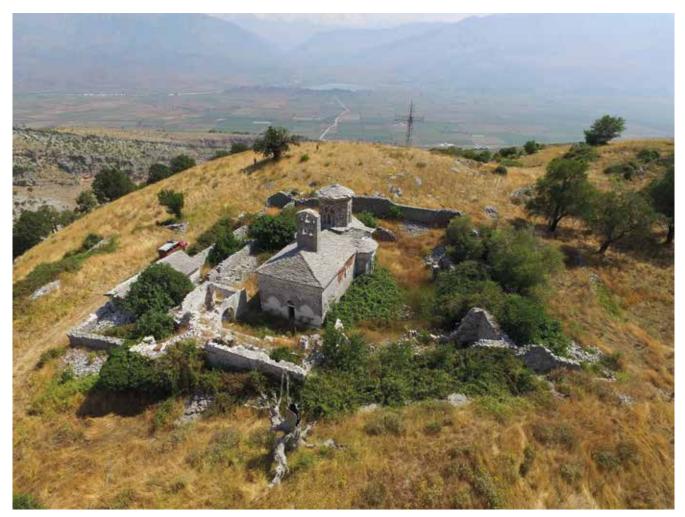

## Introduction

Most of the existing monasteries, mainly located in central and southern Albania, date back to the post-Byzantine period (16th–19th centuries)<sup>1</sup>. Historical records reveal that many of them were founded in earlier times,<sup>2</sup> but the buildings preserved nowadays belong to post-Byzantine times, as a result of the ongoing reconstructions. The basis for these conclusions has also been the recordings of various western travellers, who testified to ruins mainly in villages after the stabilisation of the "Pax Ottomanica".<sup>3</sup> Monasteries were founded in the countryside and in mountainous areas, and, especially during the first period of the Ottoman occupation, along the communication routes.<sup>4</sup> They were built in dominant places as well as in the most protected and picturesque spots (Fig. 1). The defensive character is a feature of the monasteries, which in the first period was more pronounced. They were surrounded by high walls (Fig. 2) and equipped with turrets and sometimes with guard towers. Over time this defensive characteristic abated.<sup>5</sup>