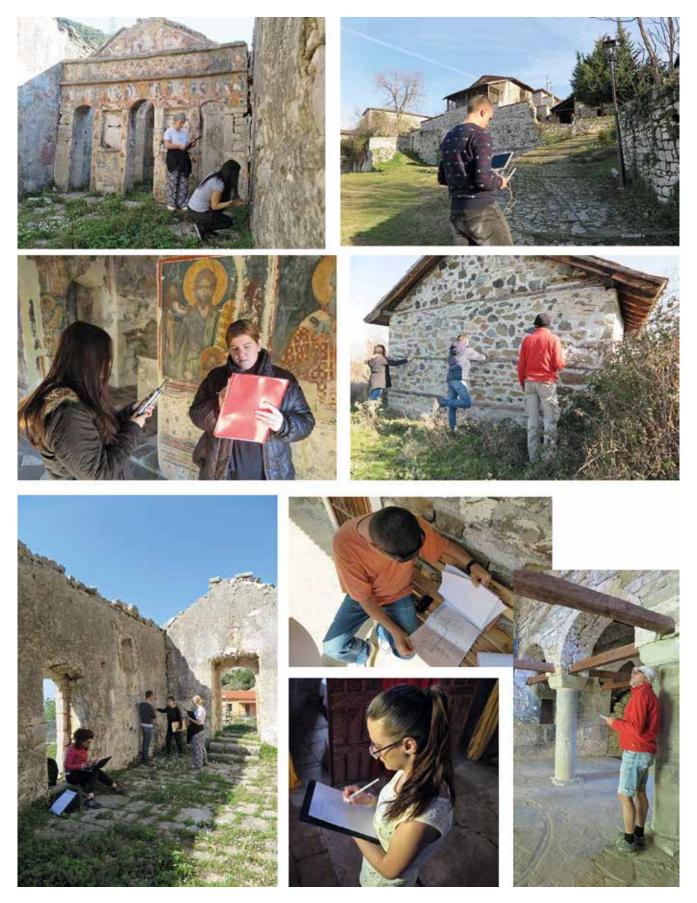

hes and one monastery in Korça, five churches and one monastery in Lushnja, 20 churches and eight monasteries in Saranda, 12 churches and three monasteries in Vlora.

# Cultural revolution

In 1967 Albania proclaimed itself to be the only atheist country in the world. In February 1967 the leader of that time, Enver Hoxha, delivered a speech entitled "Further Revolutionizing the Party and the Power". Immediately afterwards, the only journal of the time, *The Voice of the People*, published the article: "With the sharp sword of party ideology, against religious ideology, prejudice, superstition and backward customs". This caused great damage to the monuments of religious heritage, leading to the de-



Fig. 3: The water cistern of the monastery of the Annunciation to the Virgin in Vanishta



Fig. 4: Students from the Department of Archaeology and Cultural Heritage

| Nr_i_skedes                     |                                                        |                                  |